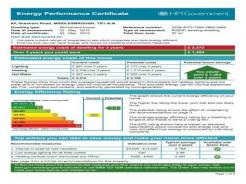

#### **Energy Performance Certificate**

The energy efficiency rating is a measure of the overall efficiency of a home. The higher the rating the more energy efficient the home is and the lower the fuel bills will be.