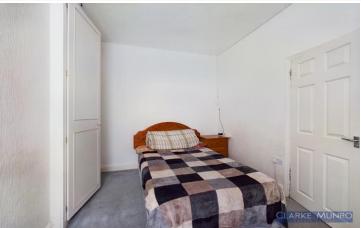

#### **Bedroom 2**

Double glazed window to rear, built in wardrobe.

#### **Bedroom 3**

Double glazed window to rear, radiator.