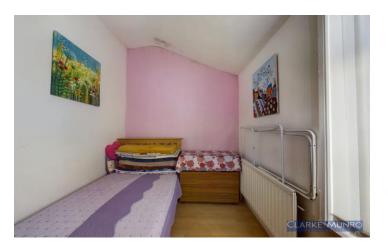

#### **Bedroom 1**

Double glazed bay window to front, radiator.

#### **Bedroom 2**

Double glazed window to rear, built in wardrobe.

#### **Bedroom 3**

Double glazed window to rear, radiator.