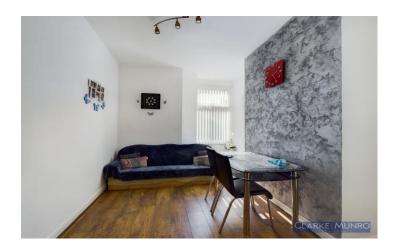

#### **Through Lounge / Dining Room**

Double glazed bay window to front, radiator, opening into dining room with double glazed window to rear.