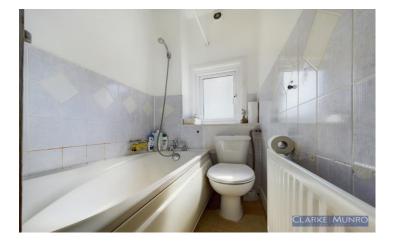

#### **Bathroom**

White three piece suite with low level w/c, double glazed window to rear, part tiled walls, bath with shower over, sink unit, radiator.