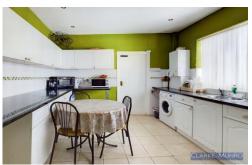

#### **Dining Kitchen**

With range of Shaker style wall & base units, roll edged laminate worktops, space for appliances, sink with mixer tap, double glazed window to side, central heating boiler, door to garage.