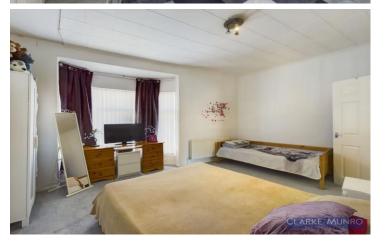

dow to front, radiator, opening into dining room with double glazed window to rear.

#### **Dining Kitchen**

With range of Shaker style wall & base units, roll edged laminate worktops, space for appliances, sink with mixer tap, double glazed window to side, central heating boiler, door to garage.

#### **First Floor Landing**

Doors off to all rooms, access to loft.

#### **Bathroom**

White three piece suite with low level w/c, double glazed window to rear, part tiled walls, bath with shower over, sink unit, radiator.

#### **Bedroom 1**

Double glazed bay window to front, radiator.

#### **Bedroom 2**

Double glazed window to rear, built in wardrobe.

#### **Bedroom 3**

Double glazed window to rear, radiator.

#### **Externally**

#### Garage

With roller door, door to rear yard.