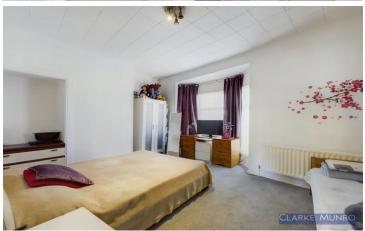

to front, radiator, opening into dining room with double glazed window to rear.

#### **Dining Kitchen**

With range of Shaker style wall & base units, roll edged laminate worktops, space for appliances, sink with mixer tap, double glazed window to side, central heating boiler, door to garage.

#### **First Floor Landing**

Doors off to all rooms, access to loft.

#### **Bathroom**

White three piece suite with low level w/c, double glazed window to rear, part tiled walls, bath with shower over, sink unit, radiator.

#### **Bedroom 1**

Double glazed bay window to front, radiator.

#### **Bedroom 2**

Double glazed window to rear, built in wardrobe.

#### **Bedroom 3**

Double glazed window to rear, radiator.

#### **Externally**

#### Garage

With roller door, door to rear yard.