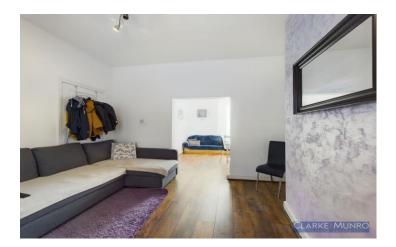

#### **Through Lounge / Dining Room**

Double glazed bay window to front, radiator, opening into dining room with double glazed window to rear.