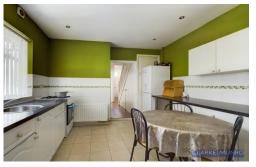

#### **Dining Kitchen**

With range of Shaker style wall & base units, roll edged laminate worktops, space for appliances, sink with mixer tap, double glazed window to side, central heating boiler, door to garage.