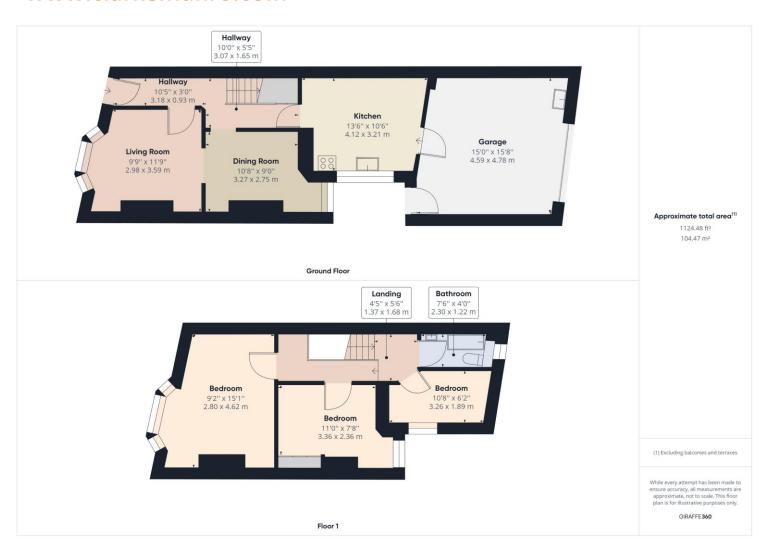

#### **Entrance Hall**

Double glazed entrance door, staircase to first floor, door into lounge.

#### **Through Lounge / Dining Room**

Double glazed bay window to front, radiator, opening into dining room with double glazed window to rear.

#### **Dining Kitchen**

With range of Shaker style wall & base units, roll edged laminate worktops, space for appliances, sink with mixer tap, double glazed window to side, central heating boiler, door to garage.

#### **First Floor Landing**

Doors off to all rooms, access to loft.

#### **Bathroom**

White three piece suite with low level w/c, double glazed window to rear, part tiled walls, bath with shower over, sink unit, radiator.

#### **Bedroom 1**

Double glazed bay window to front, radiator.

#### **Bedroom 2**

Double glazed window to rear, built in wardrobe.

#### **Bedroom 3**

Double glazed window to rear, radiator.

#### Garage

With roller door, door to rear yard.