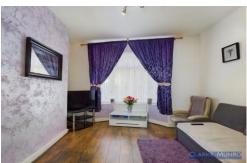

#### **Through Lounge / Dining Room**

Double glazed bay window to front, radiator, opening into dining room with double glazed window to rear.